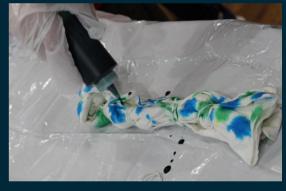

# 4-H Explorers of the Deep

During this day camp on October 3rd, youth got to dive into ocean exploration. Youth partook in a test tank design challenge, tie-dye, and board games, to guide hands-on learning.