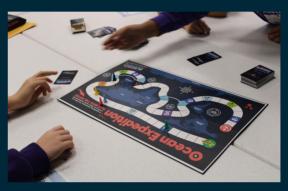

# 4-H Explorers of the Deep

During this day camp on October 3rd, youth got to dive into ocean exploration. Youth partook in a test tank design challenge, tie-dye, and board games, to guide hands-on learning.